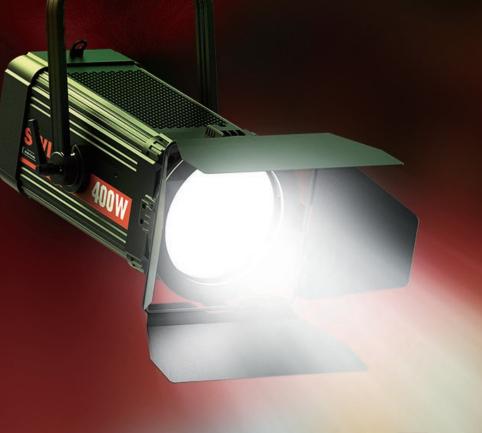

### **400W COB-LED Fresnel Light**

FL-C400D is a 400W Bi-color COB-LED fresnel light, 130,000Lux @1m high bright, with DMX control, high CRI/TLCI and accurate color performance, for broadcast studio, theatre, film set install applications.

### Fresnel & Fly's Eye Lens

Front Frensel rings

Rear Fly's Eye array

FL-C400D is equipped with double side compound lens: front fresnel rings to converge the lights and rear fly's eye array to eliminate yellow halo, and get an even distributed spot light.