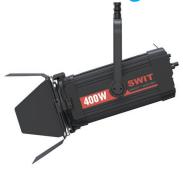

# SWIT

400W Bi-Color Studio Fresnel COB-LED Light

FL-C400D

# **FL-C400D** 400W Bi-Color Studio Fresnel