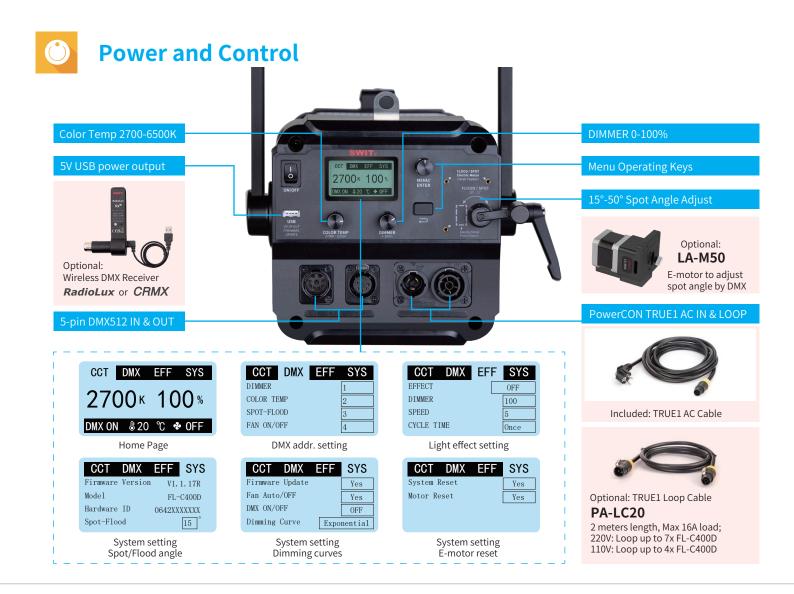

### 2700K-6500K Continuous

FL-C400D COB-LED includes 400W 2700K and 400W 6500K LED, and can be continuously adjusted between 2700K and 6500K. The light outputs 400W at any color temperature.

## **E-motor Spot Angle Adjust**

FL-C400D supports external electro-motor installed to adjust the spot/flood angle by Menu knob or by DMX control.

\* You can also order the light with factory pre-installed E-motor, SKU FL-C400DM.

Optional E-motor **LA-M50** 

## **Independent DMX Addr**

FL-C400D can set 4x independent DMX addresses for:
(1) Dimmer (2) Color temp (3) Spot angle (4) Fan on/off \*

\*The Max Dimmer value will be limited to 48% (Refers to Exponential dimming curve) when fan is turned off.