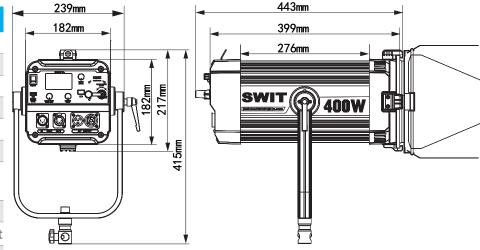

### **Specifications**

| Model         | FL-C400D                                        |
|---------------|-------------------------------------------------|
| LEDs          | COB Chip-on-board                               |
| Spot angle    | 15° - 50° adjust                                |
| Illuminance   | 130,000Lux @ 1m/Spot                            |
| Color Temp    | 2700K-6500K                                     |
| Color Render  | CRI 97; TLCI 99; SSI(D55) 75                    |
| DMX           | 5-pin XLR DMX in & out                          |
| Input Voltage | AC 100-240V, 50/60Hz<br>PowerCON True1 in & out |
| Power         | 400W                                            |
| Mounting      | Strong filter mounting bracket                  |
| Net Weight    | 6.2kg incl. Barndoors                           |