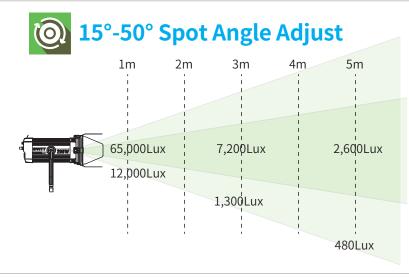

### E-motor Spot Angle Adjust

20011 ....

FL-C200D supports external electro-motor installed to adjust the spot/flood angle by Menu knob or by DMX control.

\* You can also order the light with factory pre-installed E-motor, SKU FL-C200DM.

#### Specifications

| Model         | FL-C200D                                        |
|---------------|-------------------------------------------------|
| LEDs          | COB Chip-on-board                               |
| Spot angle    | 15° - 50° adjust                                |
| Illuminance   | 65,000Lux @ 1m/Spot                             |
| Color Temp    | 2700K-8000K                                     |
| Color Render  | CRI 97; TLCI 99; SSI(D55) 75                    |
| DMX           | 5-pin XLR DMX in & out                          |
| Input Voltage | AC 100-240V, 50/60Hz<br>PowerCON True1 in & out |
| Power         | 200W                                            |
| Net Weight    | 6.2kg incl. Barndoors                           |
|               |                                                 |