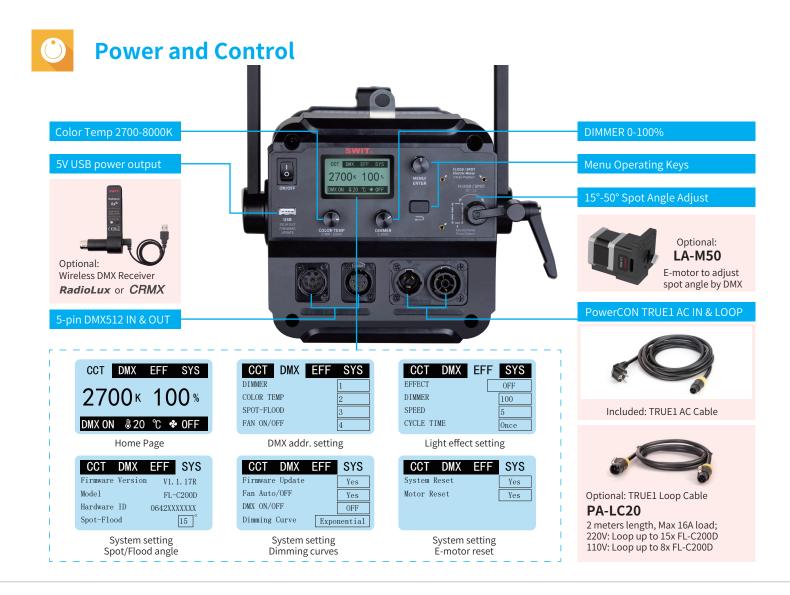

### E-motor Spot Angle Adjust

20011 ....

FL-C200D supports external electro-motor installed to adjust the spot/flood angle by Menu knob or by DMX control.

\* You can also order the light with factory pre-installed E-motor, SKU FL-C200DM.

Optional E-motor **LA-M50** 

### Independent DMX Addr

FL-C200D can set 4x independent DMX addresses for: (1) Dimmer (2) Color temp (3) Spot angle (4) Fan on/off \*

\* The Max Dimmer value will be limited to 73% (Refers to Exponential dimming curve) when fan is turned off.