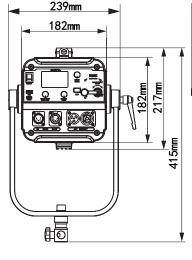

#### Specifications

| Model         | FL-C200D                                        |
|---------------|-------------------------------------------------|
| LEDs          | COB Chip-on-board                               |
| Spot angle    | 15° - 50° adjust                                |
| Illuminance   | 65,000Lux @ 1m/Spot                             |
| Color Temp    | 2700K-8000K                                     |
| Color Render  | CRI 97; TLCI 99; SSI(D55) 75                    |
| DMX           | 5-pin XLR DMX in & out                          |
| Input Voltage | AC 100-240V, 50/60Hz<br>PowerCON True1 in & out |
| Power         | 200W                                            |
| Net Weight    | 6.2kg incl. Barndoors                           |
|               |                                                 |