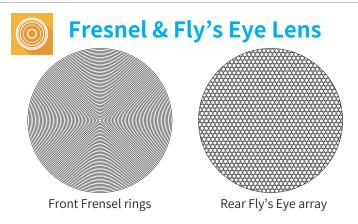

FL-C200D is equipped with double side compound lens: front fresnel rings to converge the lights and rear fly's eye array to eliminate yellow halo, and get an even distributed spot light.