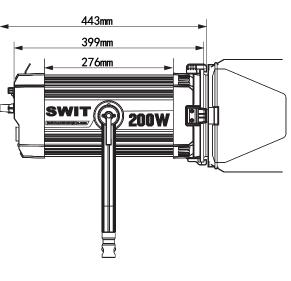

#### Specifications

| Model         | FL-C200D                                        |
|---------------|-------------------------------------------------|
| LEDs          | COB Chip-on-board                               |
| Spot angle    | 15° - 50° adjust                                |
| Illuminance   | 65,000Lux @ 1m/Spot                             |
| Color Temp    | 2700K-8000K                                     |
| Color Render  | CRI 97; TLCI 99; SSI(D55) 75                    |
| DMX           | 5-pin XLR DMX in & out                          |
| Input Voltage | AC 100-240V, 50/60Hz<br>PowerCON True1 in & out |
| Power         | 200W                                            |
| Net Weight    | 6.2kg incl. Barndoors                           |
|               |                                                 |