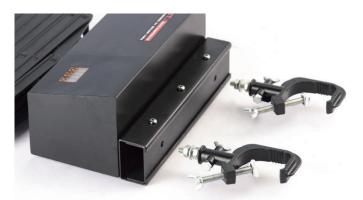

### **Ceiling Hook Connect**

The motorized pantograph can be connected with 2x ceiling hooks easily by screw bolts. SWIT provides the hook GA-DG75 perfectly matches with the pantograph.