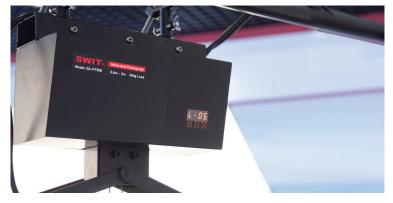

## **DMX Up and Down Control**

The pantograph of studio light overhead support system, offers DMX motorized control up and down positioning of studio lights, 10cm/s speeed. On the front panel you can set DMX address and display.