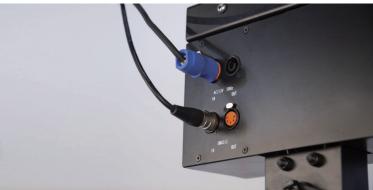

#### **DMX and Power Connectors**

On the rear panel the pantograph provides AC 220V/50Hz in and loop out, SpeakON connectors, and DMX 5-pin XLR input and loop out for serial connection.