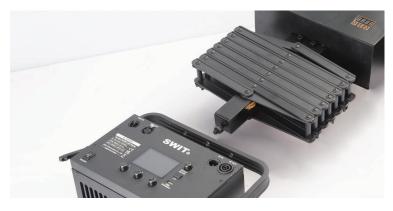

#### Studio Light Connect

The bottom end of the pantograph provides a screw bolt and a nut to fix the yoke of studio lights.

\* Remove the baby pin socket on the yoke of SWIT lights, and then install pantograph.