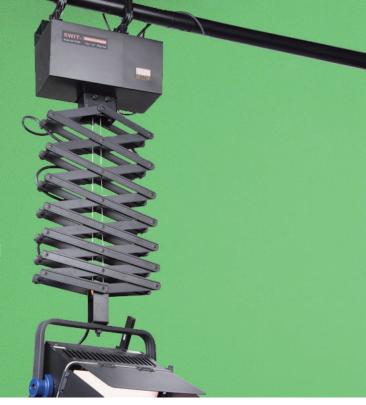

## **DMX Up and Down Control**

The pantograph of studio light overhead support system, offers DMX motorized control up and down positioning of studio lights, 10cm/s speeed. On the front panel you can set DMX address and display.

#### Studio Light Connect

The bottom end of the pantograph provides a screw bolt and a nut to fix the yoke of studio lights.

\* Remove the baby pin socket on the yoke of SWIT lights, and then install pantograph.