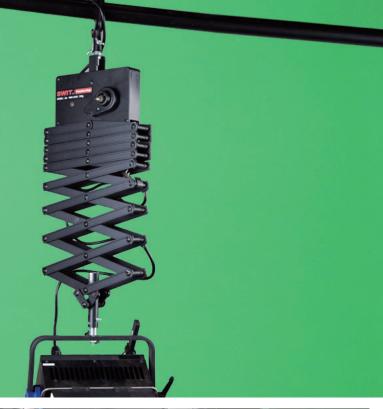

#### **Precise Positioning Pantograph**

The Pantogragh allows precise positioning at any desired height, and you can easily adjust the pulling strength by the knobs on both sides of the top box.

#### **Counter Balance Adjustment**

The pantograph is manually adjusted the counter balance, for different weight of the light fixtures. Max load 23kg.

**Ceiling Hook Connect** 

The pantograph can be connected with ceiling hook easily by screw bolts. SWIT provides the hook GA-DG75 perfectly matches with the pantograph.

### Studio Light Connect

The bottom end of the pantograph provides a screw bolt and a nut to fix the yoke of studio lights.

\* Remove the baby pin socket on the yoke of SWIT lights, and then install pantograph.