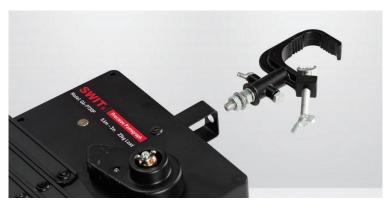

#### **Counter Balance Adjustment**

The pantograph is manually adjusted the counter balance, for different weight of the light fixtures. Max load 23kg.

**Ceiling Hook Connect** 

The pantograph can be connected with ceiling hook easily by screw bolts. SWIT provides the hook GA-DG75 perfectly matches with the pantograph.