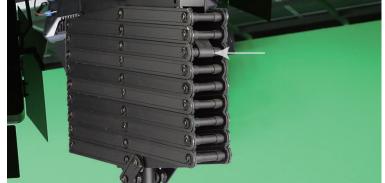

#### **Precise Positioning Pantograph**

The Pantogragh allows precise positioning at any desired height, and you can easily adjust the pulling strength by the knobs on both sides of the top box.

#### **Counter Balance Adjustment**

The pantograph is manually adjusted the counter balance, for different weight of the light fixtures. Max load 23kg.

**Ceiling Hook Connect** 

The pantograph can be connected with ceiling hook easily by screw bolts. SWIT provides the hook GA-DG75 perfectly matches with the pantograph.