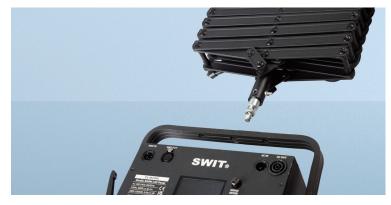

### Studio Light Connect

The bottom end of the pantograph provides a screw bolt and a nut to fix the yoke of studio lights.

\* Remove the baby pin socket on the yoke of SWIT lights, and then install pantograph.