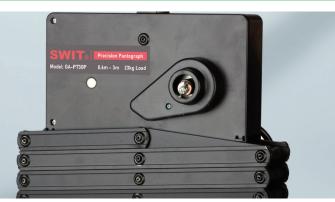

## Precise Positioning Lighting Pantograph

| GA-PT20P | 0.5m-2m | 23kg load |
|----------|---------|-----------|
| GA-PT30P | 0.6m-3m | 23kg load |
| GA-PT50P | 0.8m-5m | 23kg load |

#### **Precise Positioning Pantograph**

The Pantogragh allows precise positioning at any desired height, and you can easily adjust the pulling strength by the knobs on both sides of the top box.